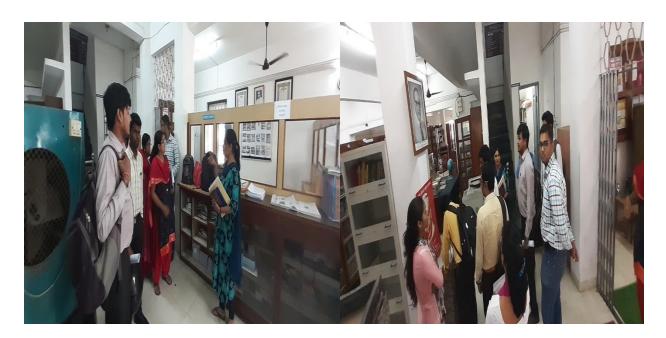

**Pre PhD Coursework** 

**Periodically Library visit of Research Scholars** 

National College organised a research talk for the students pursuing PhD under the center. Dr Rajesh Timane Officiating Head PDIMTR, DNC himself delivered lecture on 'Effective Online Search' while Dr Gayatri Band, Asstt Prof RKNEC delivered a talk on 'Applying Statistical Tests'. Enrolled research scholars attended the session and asked various doubts to the speakers which made it very interactive and interesting. The programme was organised under the guidance of officiating Principal Dr P'S Changole, Shyamal Ruikar convened the programme and Dr Tushar Tale proposed a vote of thanks.