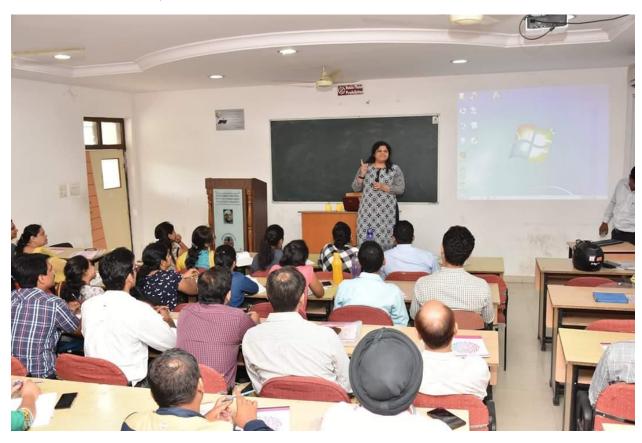

**Pre PhD Coursework** 

**Periodically Library visit of Research Scholars** 

National College organised a research talk for the students pursuing PhD under the center. Dr Rajesh Timane Officiating Head PDIMTR, DNC himself delivered lecture on 'Effective Online Search' while Dr Gayatri Band, Asstt Prof RKNEC delivered a talk on 'Applying Statistical Tests'. Enrolled research scholars attended the session and asked various doubts to the speakers which made it very interactive and interesting. The programme was organised under the guidance of officiating Principal Dr P'S Changole, Shyamal Ruikar convened the programme and Dr Tushar Tale proposed a vote of thanks.

A Research Talk- Lecture by Dr. R. M. Timane, HoD PDIMTR