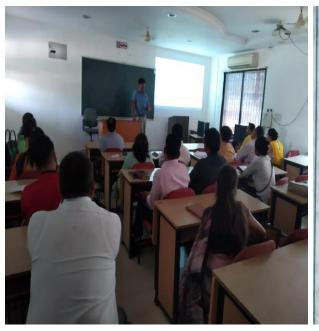

27 April 2019 Sat, https://deshonnati.digitaledition.iu

Lecture on Applying Statistical Tests by Dr. Gayatri Band, Asst. Prof., Ramdeobaba College