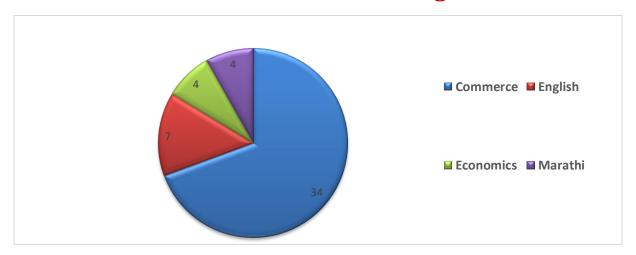

#### **Total Number of Research Scholars Registered at Center**

Total intake of Research Center for all Faculties is equal to seats vacant under the supervisors of respected faculties. In Commerce and Management faculty 34 students are registered. In the Faculty of Humanities subjects are English, Economics and Marathi, registered research scholars in these subjects are 07, 04 and 04 respectively.